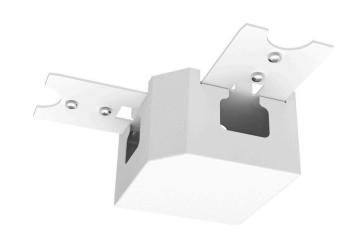

Accessories - L/T-connector/node point/DV for light landscapes

Junction point, suitable for suspended mounting; Housing colour traffic white RAL 9016; Power feed is possible from above. Electrical connection via separate accessories in the SRT-KDV wiring set. Suspension is not possible on the light run connector; accessories for the SRT system

## **CHARACTERISTICS**

| 19200072100       |
|-------------------|
|                   |
| 4020863420834     |
| 94059900          |
| IP 20. Indoor, CE |
|                   |

| MECHANICS              |                                                       |
|------------------------|-------------------------------------------------------|
| Housing colour         | traffic white RAL 9016                                |
| Dimensions (LxWxH/DxH) | 137mm x 54mm                                          |
| Weight (net)           | 0.3kg                                                 |
| Type of installation   | Mounting rail system installation, Light<br>structure |
| Dimensions             |                                                       |
| L 137 mm               | Length                                                |
| <b>H</b> 54 mm         | Height                                                |